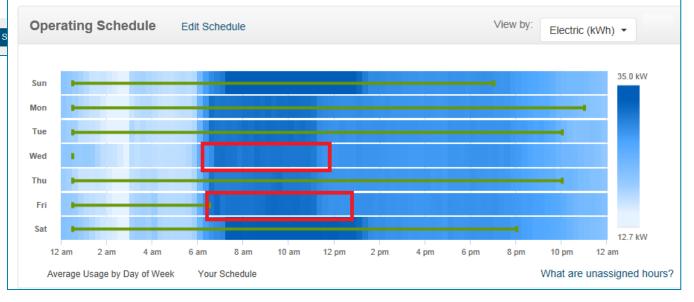

## My Account: Operating Schedule

| Your Operating Schedule |            |    |            |        | × |
|-------------------------|------------|----|------------|--------|---|
|                         |            |    |            |        |   |
| Sunday                  | 12:30 AM 👻 | То | 07:00 PM 👻 | Closed |   |
| Monday                  | 12:30 AM 🔻 | То | 11:00 PM - | Closed |   |
| Tuesday                 | 12:30 AM 👻 | То | 10:00 PM 👻 | Closed |   |
| Wednesday               | 12:30 AM 👻 | То | 12:30 AM 👻 | Closed |   |
| Thursday                | 12:30 AM + | То | 10:00 PM + | Closed |   |
| Friday                  | 06:30 AM 👻 | То | 12:30 AM 👻 | Closed |   |
| Saturday                | 12:30 AM 👻 | То | 08:00 PM 👻 | Closed |   |
|                         |            |    |            |        |   |

This is a restaurant, that is closed on Wednesday. The equipment is being fired up on Wednesday, so who is making hamburgers?

Cancel Change S