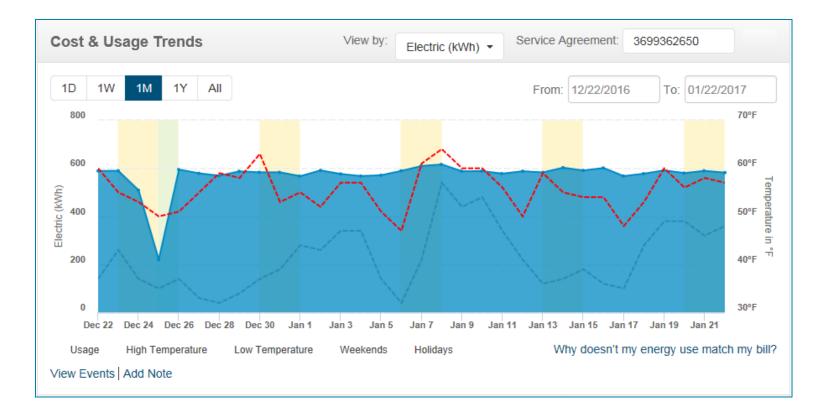

## My Account: Cost & Usage Trends

See if your usage has changed. If there is a spike one day, look at that day to see if a piece of equipment malfunctioned. If there is a valley see if there was a power outage or equipment malfunction.